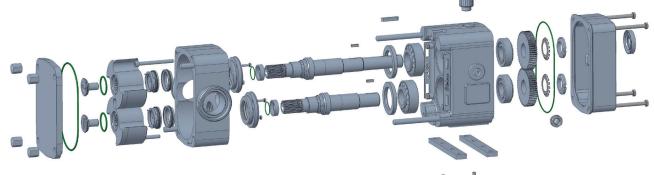

## The FLA at a glance

#### SIZES FLA 81, FLA 106, FLA 135

#### TYPES OF DISPLACER

1-, 2- 3-wing

#### DESIGN OF THE MECHANICAL SEALS

Single-acting, single-acting flushed, double-acting flushed and pressurised seals are available as standard selections. Lip seals are also available on request, or if our experts feel this is necessary for optimising your process.

#### GEARBOX MATERIAL

Stainless steel 1.4308