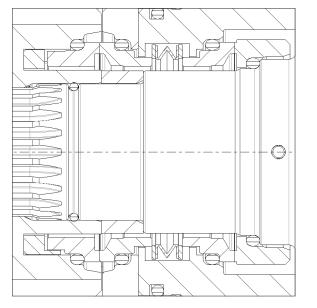

X

#### SET-UP OPTIONS

Horizontal or vertical alignment of the spigots can be selected by changing the pumps foot position. Special adaptations can be commissioned to suit more specific process requirements.

#### PROCESS CONNECTIONS

All common international connection types available, including rectangular and oversized. Special adaptations can be commissioned to suit more specific process requirements.

#### SPECIAL VARIANTS

Heated/cooled pump housing and cover, hygienic overflow valve

#### SINGLE-ACTING





Fristam Pumps UK Unit 11 Apex Business Park Diplocks Way, Hailsham BN27 3JU

Direct contact options: Phone: +44 (0)1323 849 849 E-Mail: sales@fristam.co.uk For worldwide locations and contact information please visit: www.fristam.de

#### DOUBLE-ACTING (flushed or pressurised)